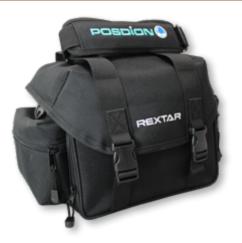

#### **Accessories**

- Cone 1 (40mm)
- Cone 2 (140mm)
- Neck belt and hand strap
- Carrying bag
- Battery charger & power cable
- Backscatter shield (Optional)
- Hand switch (2m) (Optional)
- Aluminium stand with ball head (Optional)

## Comfortable & practical carrying bag