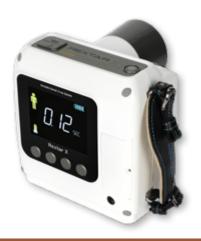

#### **REXTAR - Hand-held Dental X-ray Generator**

The compact and light-weight construction of the REXTAR X enables an easy handling and taking X-ray exposures by only one hand.

The integrated battery allows a wireless usage and up to 300 X-rays with one full charging. Storable exposure times for different sizes of animals and different types of teeth simplify the usage of the REXTAR X and optimise the workflow. The fixed setting of 70kV is the ideal exposure value for the penetration of bone structures in the dental region.

The focal spot of 0,4mm is an important factor for getting X-ray images with clear and sharp resolution. The double rigid shielding inside the device ensures the safety and protects the user from leakage radiation.

#### 3,5" coloured LCD Display