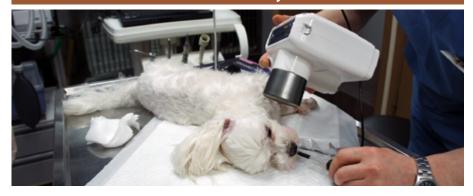

#### **REXTAR - Hand-held Dental X-ray Generator**

The compact and light-weight construction of the REXTAR X enables an easy handling and taking X-ray exposures by only one hand.

The integrated battery allows a wireless usage and up to 300 X-rays with one full charging. Storable exposure times for different sizes of animals and different types of teeth simplify the usage of the REXTAR X and optimise the workflow. The fixed setting of 70kV is the ideal exposure value for the penetration of bone structures in the dental region.