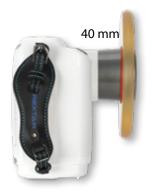

#### Different types of cones

#### **Accessories**

- Cone 1 (40mm)
- Cone 2 (140mm)
- Neck belt and hand strap
- Carrying bag
- Battery charger & power cable
- Backscatter shield (Optional)
- Hand switch (2m) (Optional)
- Aluminium stand with ball head (Optional)