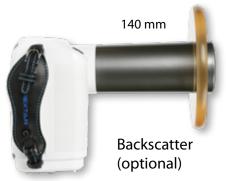

#### Different types of cones

#### **Accessories**

- Cone 1 (40mm)
- Cone 2 (140mm)
- Neck belt and hand strap
- Carrying bag
- Battery charger & power cable
- Backscatter shield (Optional)
- Hand switch (2m) (Optional)
- Aluminium stand with ball head (Optional)