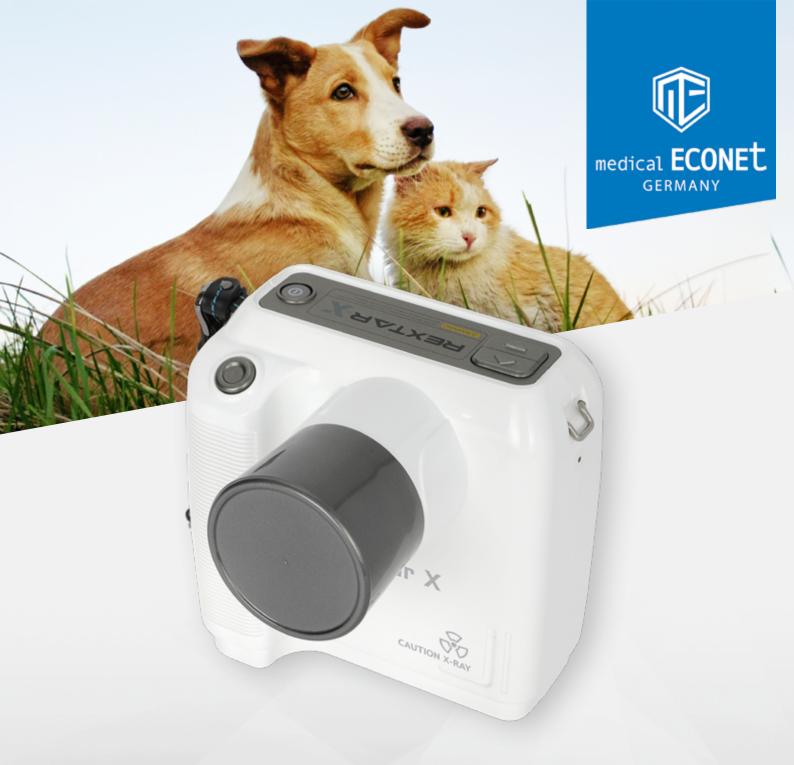

# **REXTAR X**

# Hand-held Dental X-ray Generator

- Double rigid shielding ensures the safety from leakage radiation
- Optimized dose settings (70kV, 2mA) for clear dental X-ray exposures
- Focal spot of 0,4mm for sharp image resolution
- Integrated battery for up to 300 exposures
- Light weight of 1,9kg
- 3,5" coloured LCD display
- APR memory slots for prestored exposure times

#### **REXTAR - Hand-held Dental X-ray Generator**

The compact and light-weight construction of the REXTAR X enables an easy handling and taking X-ray exposures by only one hand.

The integrated battery allows a wireless usage and up to 300 X-rays with one full charging. Storable exposure times for different sizes of animals and different types of teeth simplify the usage of the REXTAR X and optimise the workflow. The fixed setting of 70kV is the ideal exposure value for the penetration of bone structures in the dental region.