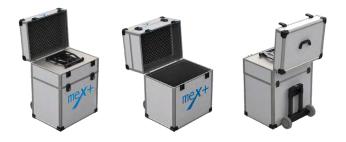

NNOVATION



# mex+CombiRay

The only true ALL-IN-ONE system incl. X-ray generator in the equine market

- All-In-One solution for complete X-ray system
- Customized space for detector, generator, laptop and accessory parts
- Hight-adjustable laptop holder for viewing on eye level
- Built-in inductive charging tray for meX+AirRay
- Removeable wheels mounting with telescoping handle for comfortable transportation

## meX+CombiRay



Combine an individual system with X-ray generator & DR detector for your needs



#### Dimensions

medical **ECONET** 



Im Erlengrund 16, 46149 Oberhausen - Germany

t: +49 (0) 208 377 890-0 info@medical-econet.com f: +49 (0) 208 377 890-55 www.medical-econet.com facebook.com/medicaleconetgermany twitter.com/medicaleconet

### All easy access design



Distributor

#### \*All specifications are subject to change without notice