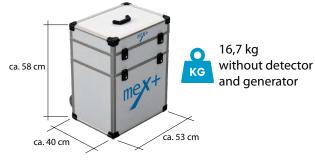

#### Dimensions

medical **ECONET** 

Im Erlengrund 16, 46149 Oberhausen - Germany

t: +49 (0) 208 377 890-0 info@medical-econet.com f: +49 (0) 208 377 890-55 www.medical-econet.com facebook.com/medicaleconetgermany twitter.com/medicaleconet