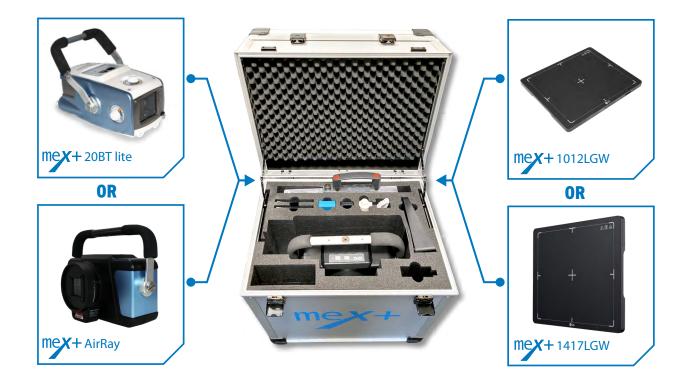

# mex+CombiRay

The only true ALL-IN-ONE system incl. X-ray generator in the equine market

- All-In-One solution for complete X-ray system
- Customized space for detector, generator, laptop and accessory parts
- Hight-adjustable laptop holder for viewing on eye level
- Built-in inductive charging tray for meX+AirRay
- Removeable wheels mounting with telescoping handle for comfortable transportation

## meX+CombiRay

Combine an individual system with X-ray generator & DR detector for your needs