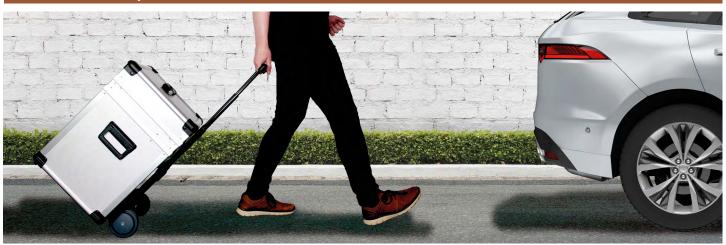

# mex+CombiRay

The only true ALL-IN-ONE system incl. X-ray generator in the equine market

- All-In-One solution for complete X-ray system
- Customized space for detector, generator, laptop and accessory parts
- Hight-adjustable laptop holder for viewing on eye level
- Built-in inductive charging tray for meX+AirRay
- Removeable wheels mounting with telescoping handle for comfortable transportation