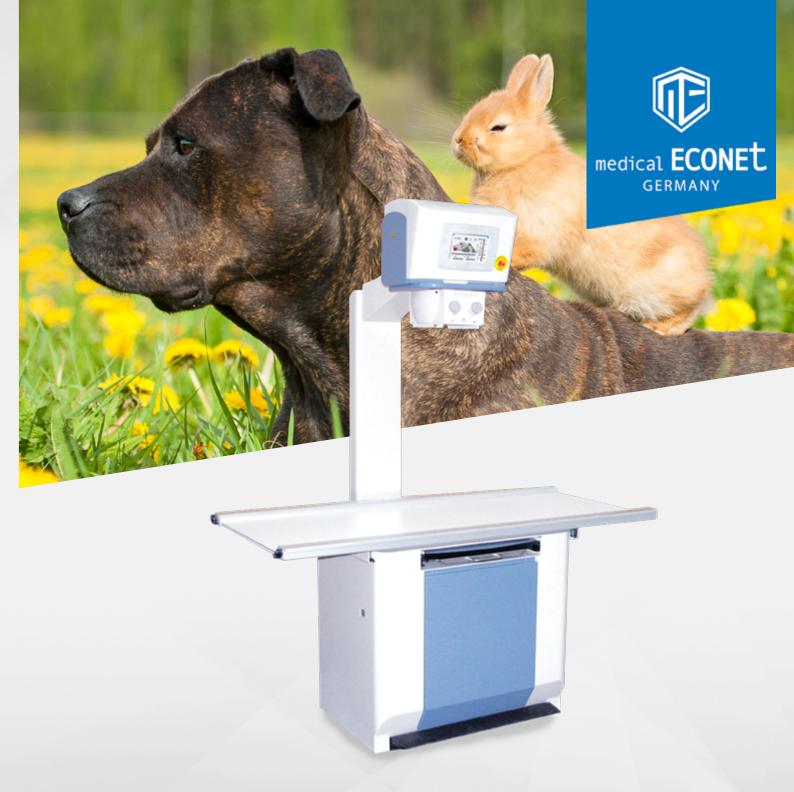

# **ECOray 400 Plus** High power X-ray system based on smart technology

- Powerful stationary X-ray system (32kW) with integrated monoblock
- 4-way-floating table top (max. animal weight 200kg)
- Colored 8" LCD operating touch screen
- Removable grid support
- High frequency technology enables clean diagnostic images
- Variable focal distance and X-ray source rotation (± 90°) (optional)

## ECOray 400 Plus - Stationary X-ray