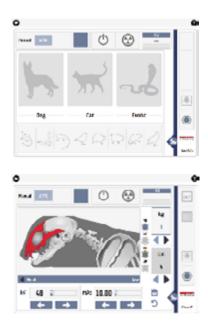

#### Intuitive user interface / With numerous anatomical programmes

#### Specifications

| Output                 |                                           |  |  |
|------------------------|-------------------------------------------|--|--|
| Tube Vol. / Current    | 125 kV/400 mA                             |  |  |
| Voltage range          | 40-125 kV in steps of 1 kV                |  |  |
| mAs Range              | 0,1 mAs - 320 mAs                         |  |  |
| Max. output            | 32 kW at 100 kV                           |  |  |
| X-ray Tube             |                                           |  |  |
| Application            | KL 65                                     |  |  |
| Anode                  | Rotating                                  |  |  |
| Focal Spot             | 0,6 mm small focus; 1,3 mm large focus    |  |  |
| Nominal Power of Anode | 11 kW small focus, 32 kW large focus      |  |  |
| Features               |                                           |  |  |
| Display                | 8" LCD touch screen                       |  |  |
| Table Top              | 4-way-floating/160 cm x 72,5 cm           |  |  |
| Casette holder         | self centering (13 x 18 cm to 43 x 43 cm) |  |  |
| APR techniques         | Numerous combinations possible            |  |  |
|                        | 3 patient sizes selectable                |  |  |
|                        | Focal spot selection                      |  |  |