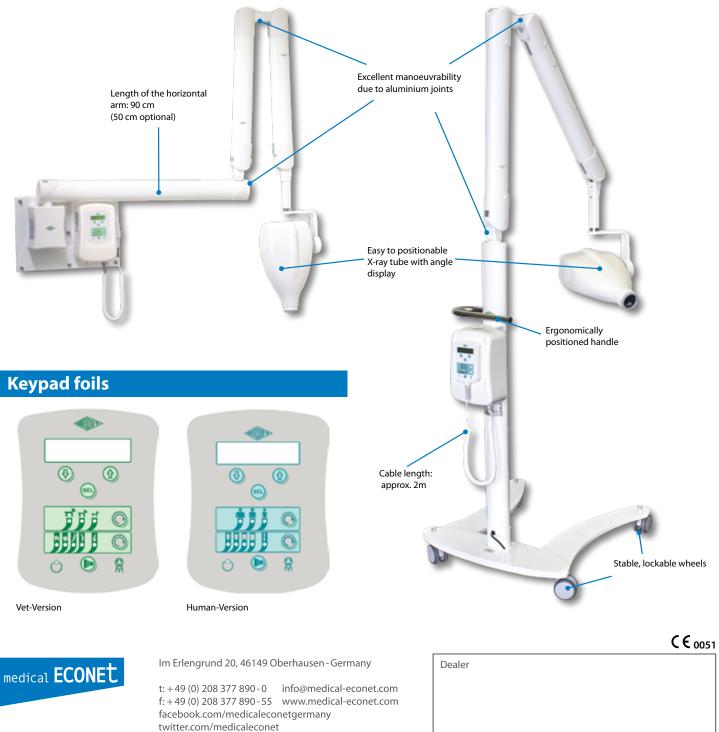

## mex+DG70 Dental X-ray generator

- Reliable: Latest technology for a reliable application
- Efficient: Compact and easy to use, for a fast and certain diagnosis
- Usability: Intuitive usable control panel with LED display
- Performance: High image quality based on the small focal spot (0,4 mm) and 70 kV
- Compact: Space-saving wall-mount version for small rooms
- Mobility: Simple movement due to integrated mobile stand

## Performance meets mobility.

With its power (70kV, 3.5 mA) and its small focal spot (0.4 mm), the meX+ DG70 dental x-ray unit creates images with excellent resolution, high contrast and brilliant image sharpness.

The user-friendly control panel with LED display simplifies the daily workflow.